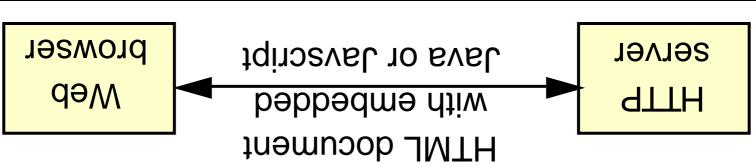

## Java and Javascript

| Slow download,<br>then fast | Fast for<br>downloaded code | Less good      | Response times   |
|-----------------------------|-----------------------------|----------------|------------------|
| Rather low                  | Low Rather low              |                | Development cost |
| mrottslq-it                 | Mostly multi-platform       |                | Platform         |
| evel                        | Javascript                  | HTTP/HTML only |                  |