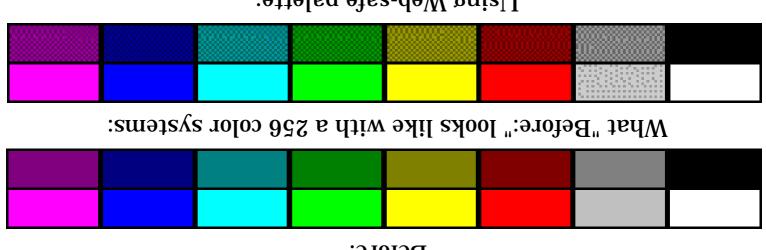

#### Using Web-safe palettes

Before:

Using Web-safe palette:

#### World Wide Web HMI Design

- The same HTML may be formatted different for different viewers
- sathiw 9geq bas siet browsers and page widths ←
- Some users are using portable computers with small screens
- Avoid dithering of same-coloured areas
- $\Rightarrow Use only 216 colour Web-safe palette$
- Download time can take a lot of time, especially over modem connections
- siig bətemine roi ylleiəəqsə ,eəinqerg lleme ə $sU \Leftarrow$
- Response times is slow when pages are fetched through the network  $\Rightarrow$  Repeat the same graphic several times
- səged rəwəi no tabb ərom tu $q \Leftarrow$
- nersonal computer Here Java of Javascript to move interaction from the server to the user  $\Leftrightarrow$