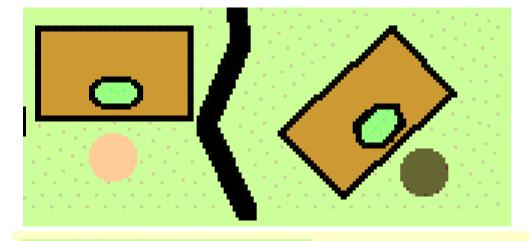

#### Web pages printable and visible on small screens

Web pages less wide than 514 pixels can be printed on both A4 and US Letter sized paper without loss of information.

Web pages less wide than 600 pixels can be shown on portable computers with 640x480 screen sizes without any need for horizontal scrolling.

At http://www.dsv.su.se/~jpalme/web-ruler.html you can find a ruler, which you can use to test the width of your web pages, as shown by the example below.

| ոլը։<br>)Q: | որոպոսրուրուրուրուրուրուրուրուրուր<br>250 270 200 280 0 | 1900 200<br>1480 200 | 10 460<br>1907 - 190 | 420 գգ<br>Մումումում | րուրուրուր<br>80 Վ00 | 1 1 | 1 1 | <br> |  | 1 1 |       |      |     | 081 0.<br>mlumlun | 1 1     | 1 1  |       | 1 1 | 1 1          | os (<br>minimi |  |
|-------------|---------------------------------------------------------|----------------------|----------------------|----------------------|----------------------|-----|-----|------|--|-----|-------|------|-----|-------------------|---------|------|-------|-----|--------------|----------------|--|
|             | Portable                                                | ₽∀                   |                      |                      |                      |     |     |      |  | fmt | цти ә | լոս- | web | Vəmi              | ed (°// | esn: | s.veb | CMM | <b>\</b> //: | :d;;tq         |  |

For more information see http://www.dsv.su.se/~jpalme/web-ruler.html.

It is a well-known fact, documented by much research in the area of CMC (Computer and similar communication tools are very useful, they also have known problems. People