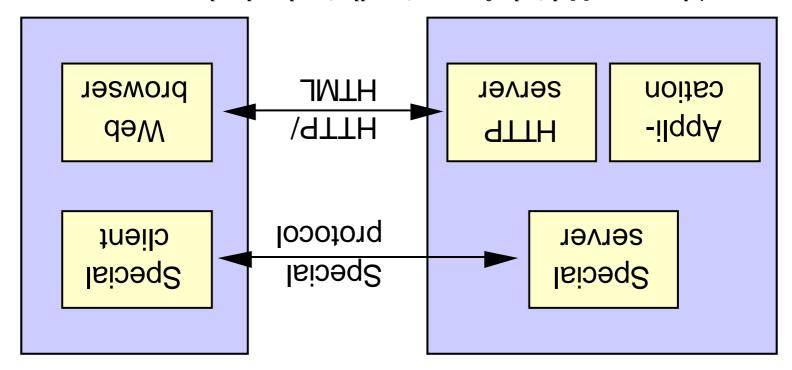

#### HTML and HTTP as a general-purpose client

Advantages: Multi-platform, no installation, low development cost Disadvantage: Longer response times, less good user interfaces

## Java and Javascript

| Slow download,<br>then fast | Fast for<br>downloaded code | Less good      | Response times   |
|-----------------------------|-----------------------------|----------------|------------------|
| Rather low                  | Low Rather low              |                | Development cost |
| mrottslq-it                 | Mostly multi-platform       |                | Platform         |
| evel                        | Javascript                  | HTTP/HTML only |                  |