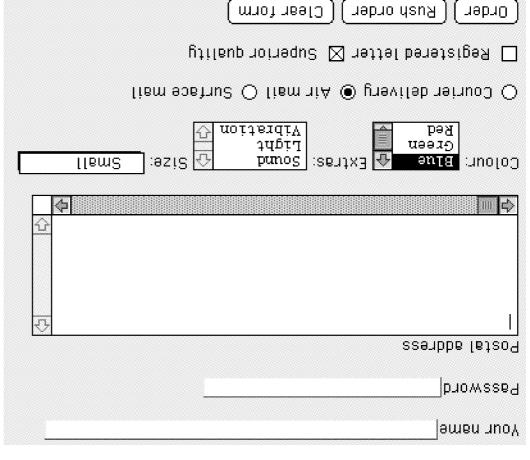

#### HTML form facilities



S-1HW

#### HTML and HTTP as a general-purpose client



Advantages: Multi-platform, no installation, low development cost Disadvantage: Longer response times, less good user interfaces

## Java and Javascript



| Slow download,<br>then fast | Fast for<br>downloaded code | Less good      | Response times   |
|-----------------------------|-----------------------------|----------------|------------------|
| Rather low                  | Low Rather low              |                | Development cost |
| mrottslq-it                 | Mostly multi-platform       |                | Platform         |
| evel                        | Javascript                  | HTTP/HTML only |                  |

Example: Pushing a button may not require any download, just execution of code already availab